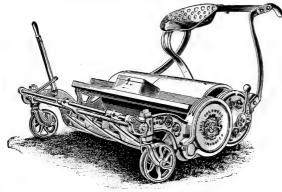

.75.

BALL NOZZLE LAWN SPRINKLER,— Throws fine spray, like rain. Price 75c.

DELUGE LAWN SPRINKLER,—A nice little sprinkler, with runners, 75c; without runners, 50c.

HOSE NOZZLE,—Throws spray or solid stream by turning thumb screw, 75c.

VERMOREL SPRAY NOZZLE,—75c. FROG LAWN SPRINKLER,— Throws splendid Spray. Price 50c.

TWIN COMET LAWN SPRINKLER, each \$5. KINNEY PUMP,—\$2.00.

ROSE SPRAY NOZZLE,—\$1.00.

Chisel Blade Weed Cutter, with Foot Rest, 60c.



Special Hose Reel.



Boston Hose Nozzle, 50c.

Pastime Weed Extractor, with 4 ft. handle, 25c.

#### BRASS PLANT SYRINGE



H Barrel 18 in. x 11/2 in. diameter.

No. 11. Barrel 18 in. long, 2 sprays, 1 Stream Rose, elbow joint, No. "G" Barrel 16 in. long, 1 spray, 1 stream Rose,

\$5.50

\$4.50

#### Coldwell Improved Horse Lawn Mower



We guarantee this to be the best and most perfect Horse Lawn Mower manufactured. It is provided with shafts. seat and side draft attachment. Each mower is guaranteed to give complete satisfaction. The new lever attachment for raising knives from the ground and adjusting heights of cut is very convenient.

Price: 30 in., \$65.00; 35 in., \$78.00; 40 in. \$95.00. Add \$10.00 to above prices for 6 blade mowers.

#### Coldwell's Motor Lawn Mower

A practical Mower for large lawns, and especially good on Putting Greens, cuts very evenly.

|         | Weight.   | Width of<br>Cut. | Horse Power. | Price.                                  |
|---------|-----------|------------------|--------------|-----------------------------------------|
| Style B | 1000 lbs. | 35 in.<br>40 "   | 4 8          |